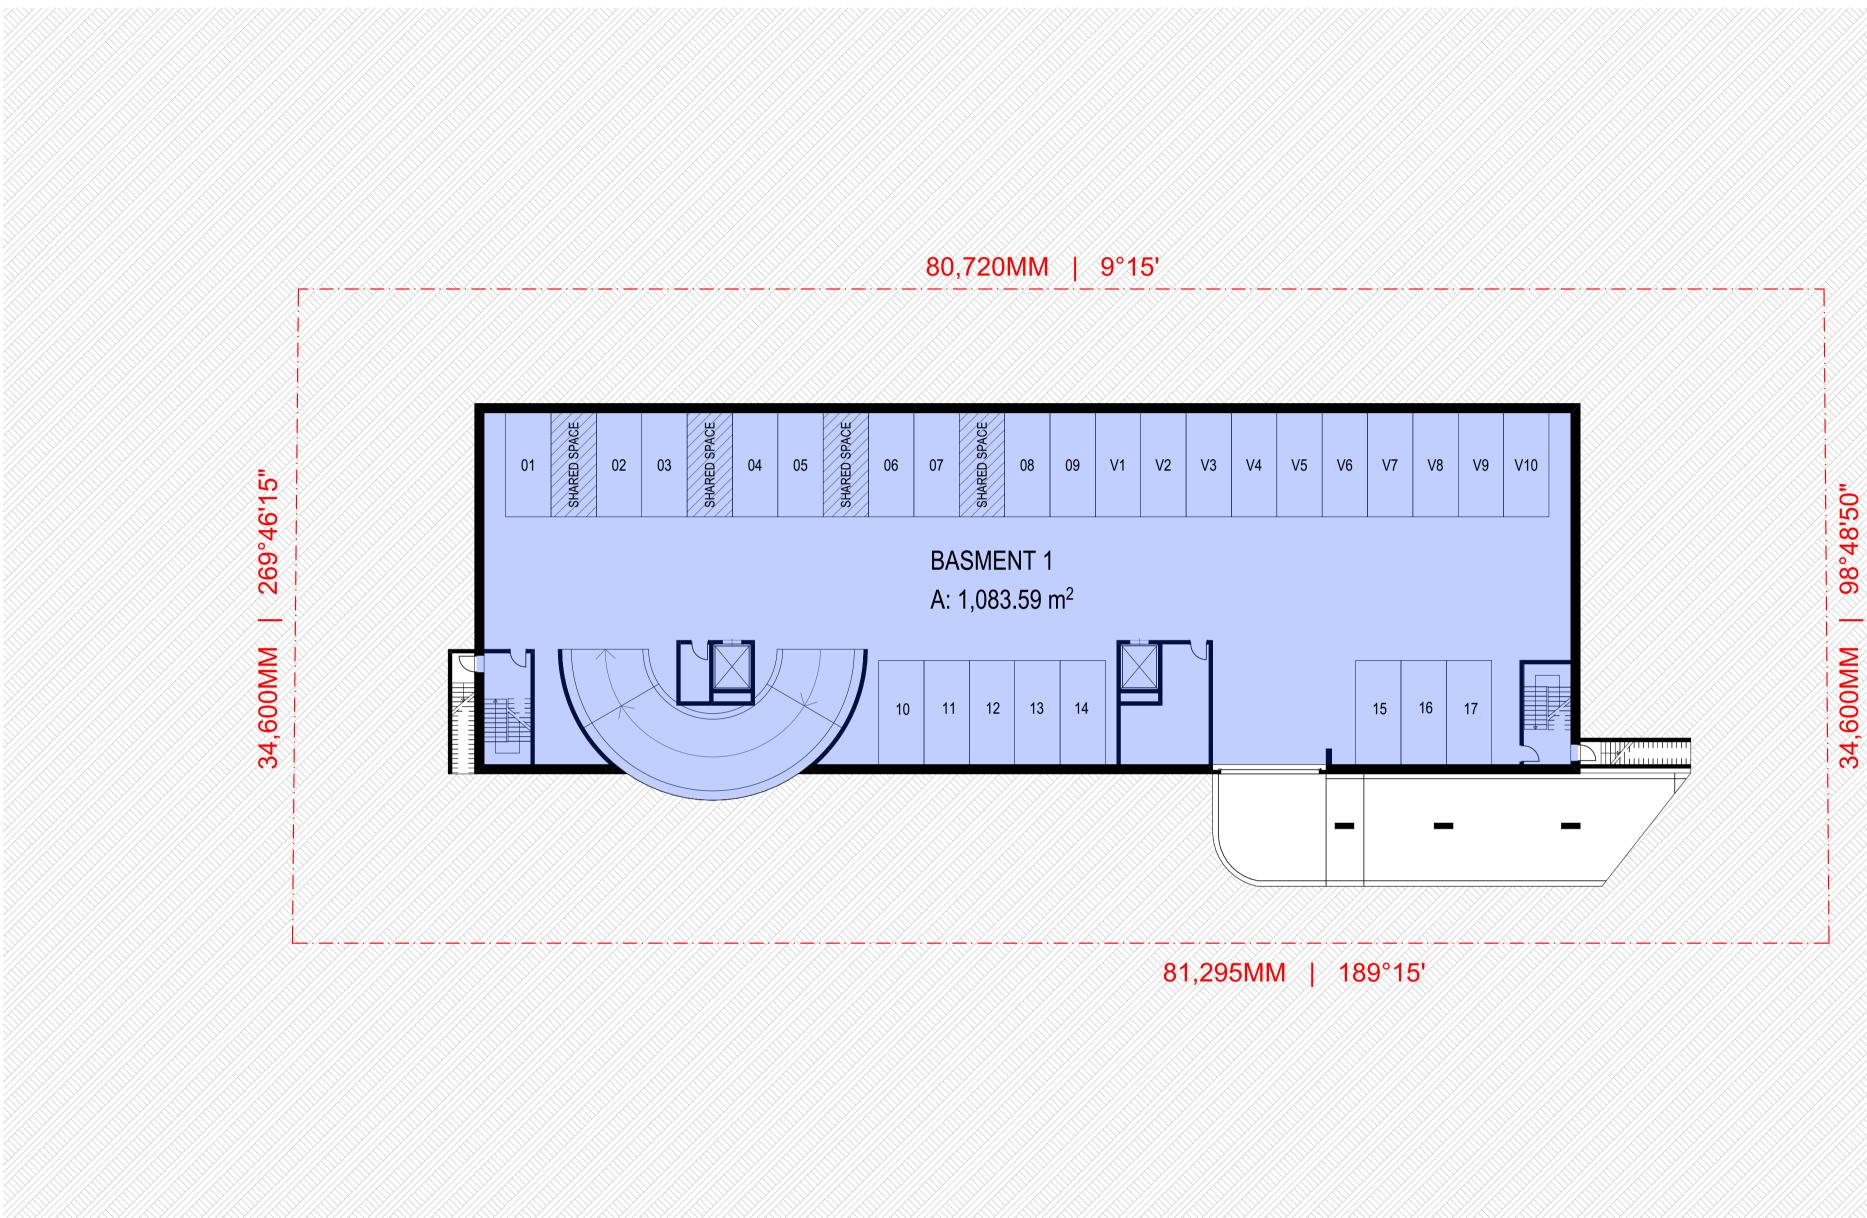

MULTI RESIDENTIAL DEVELOPMENT **130 Killeaton Street, St** Ives, NSW 2075 PROJECT NO. 21/16 NOT FO NOT FOR CONTRUCTION

DRAWING: **BASEMENT PLAN 01** 

DRAWN BY SCALE: J.E СНЕСКЕД ВУ В.С. 1:200@А1

CORPUS CHRISTI SCHOOL