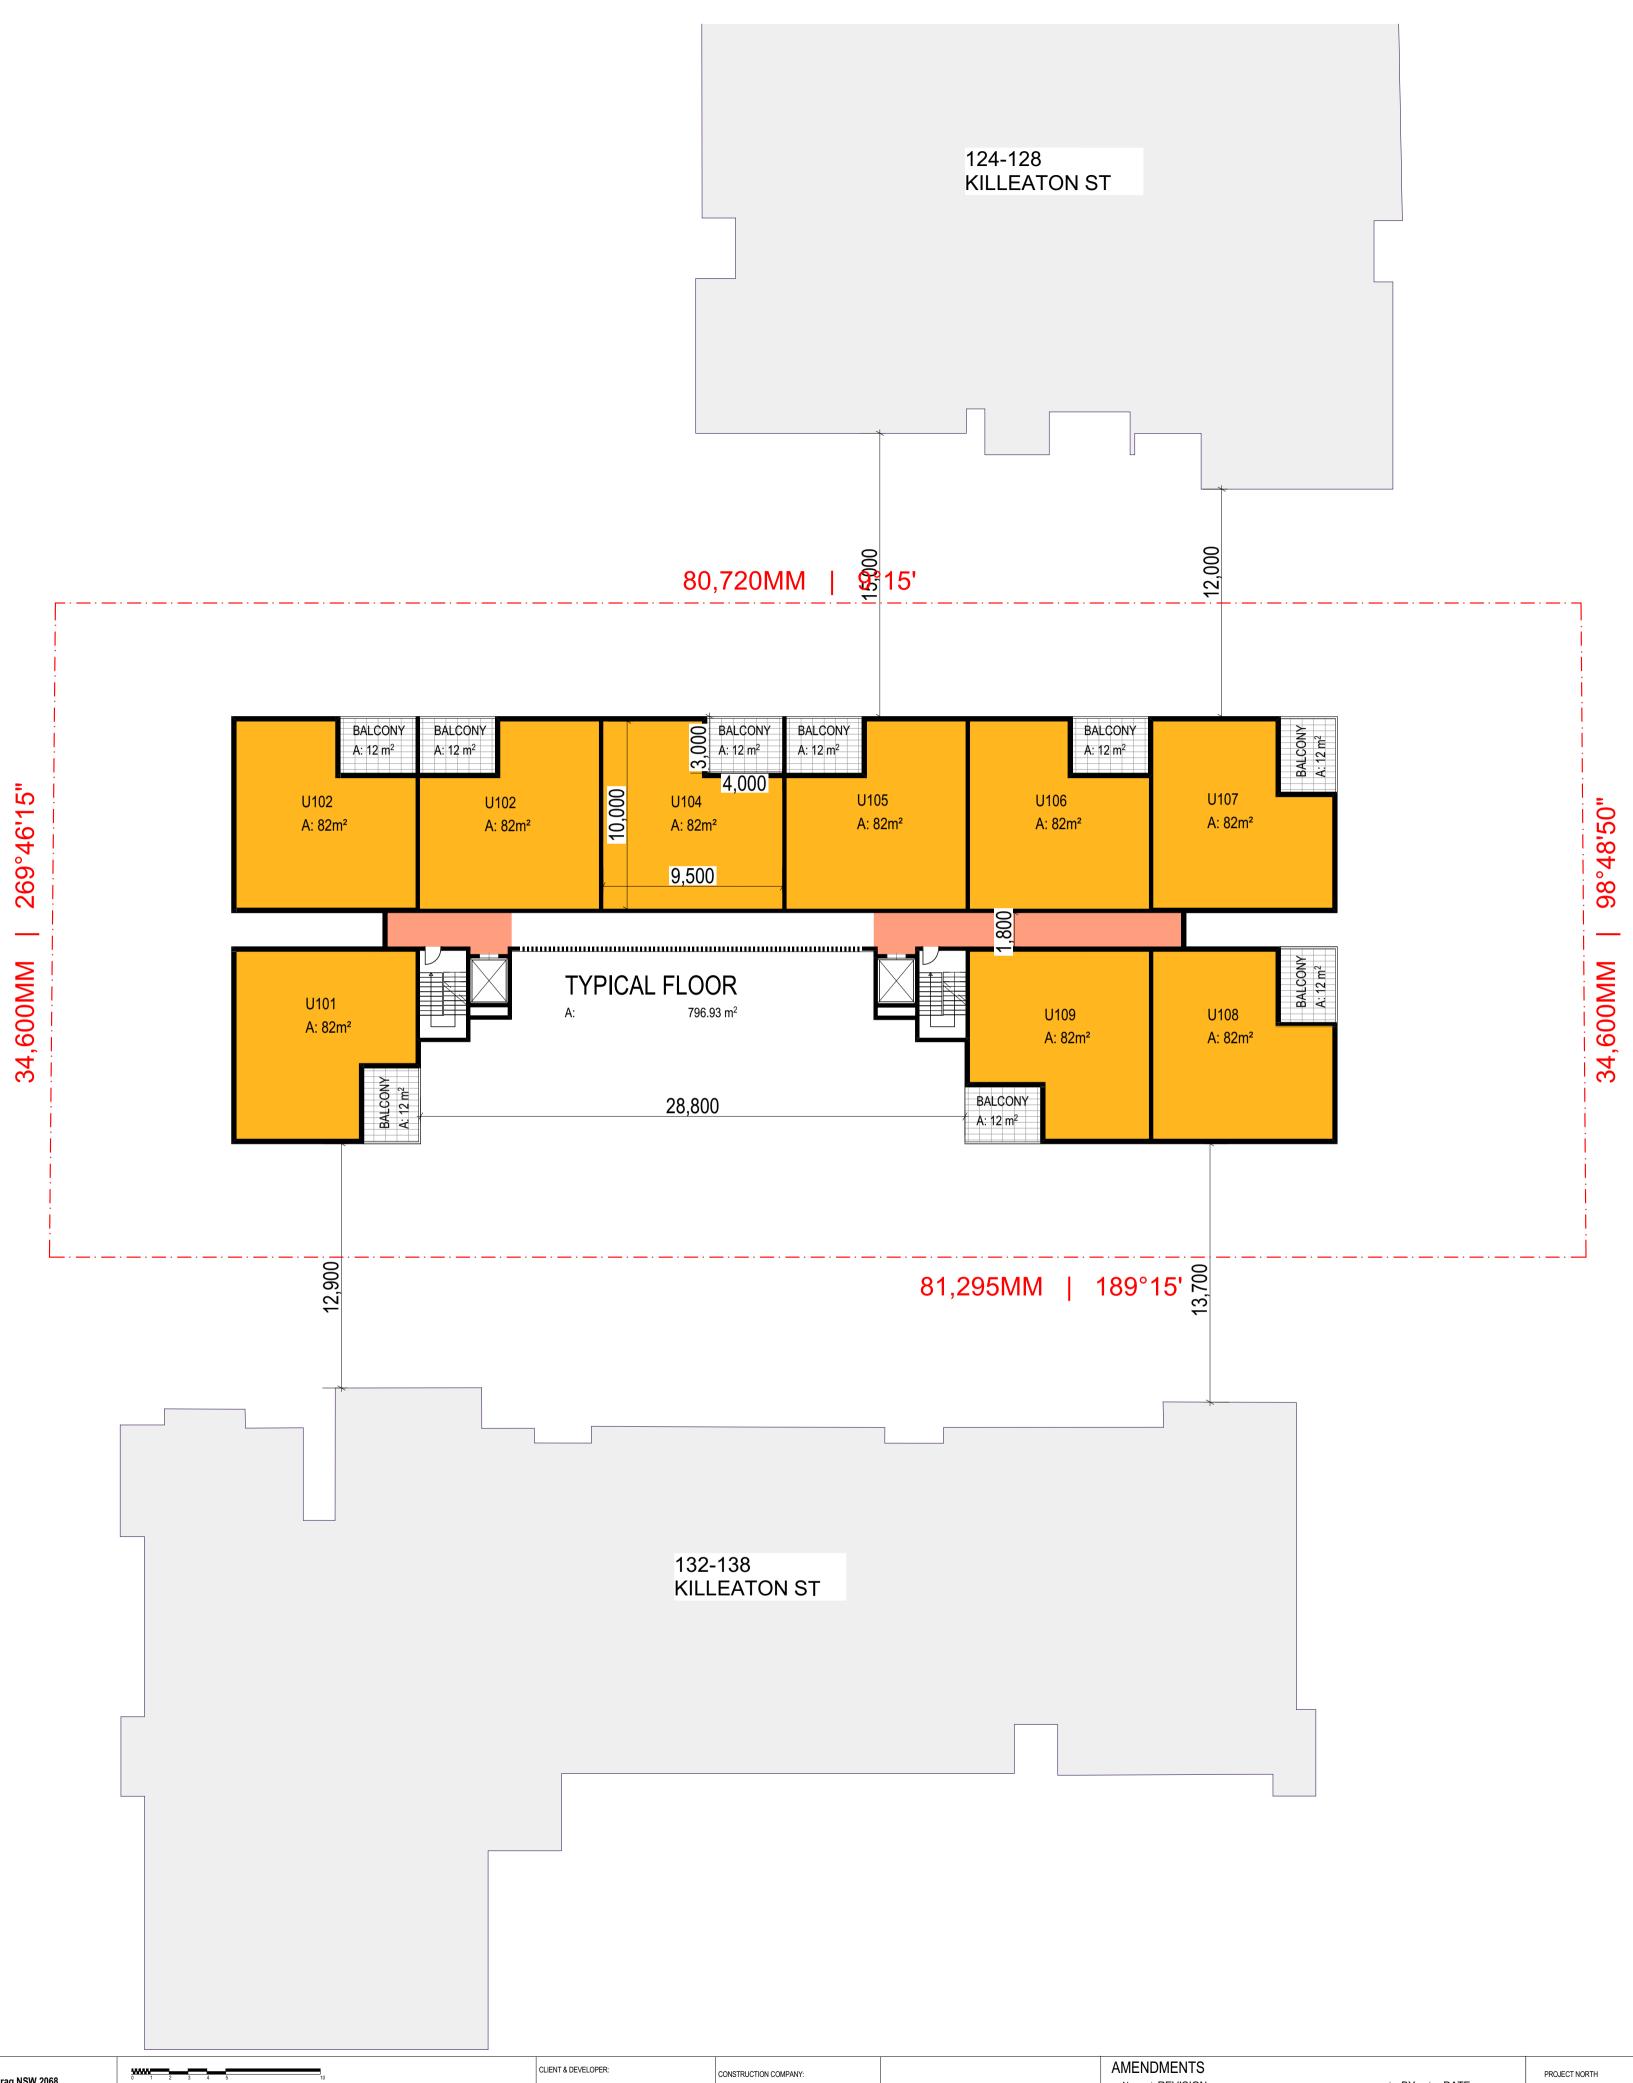

DRAWING: TYPICAL FLOOR PLAN

DRAWN BY SCALE: J.E СНЕСКЕД ВУ 1:200@А1 B.C.

COPYRIGHTS: Mackenzie Architects International is the owner of the copyright subsisting in these drawings, plans, designs and specifications. They must not be used, reproduced or copied in whole or part without prior written consent of Mackenzie Architects International.

| GROSS F     | LOOR AREAS              |
|-------------|-------------------------|
|             | AREA (m2)               |
| GROUND FLOO | OR                      |
|             | 710.52                  |
| FIRST FLOOR |                         |
|             | 796.93                  |
| SECOND FLOC | )R                      |
|             | 796.93                  |
| THIRD STORY |                         |
|             | 796.93                  |
| FOURTH STOR | Y                       |
|             | 541.87                  |
|             | 3,643.18 m <sup>2</sup> |
|             | GFA AREAS MEASURED      |