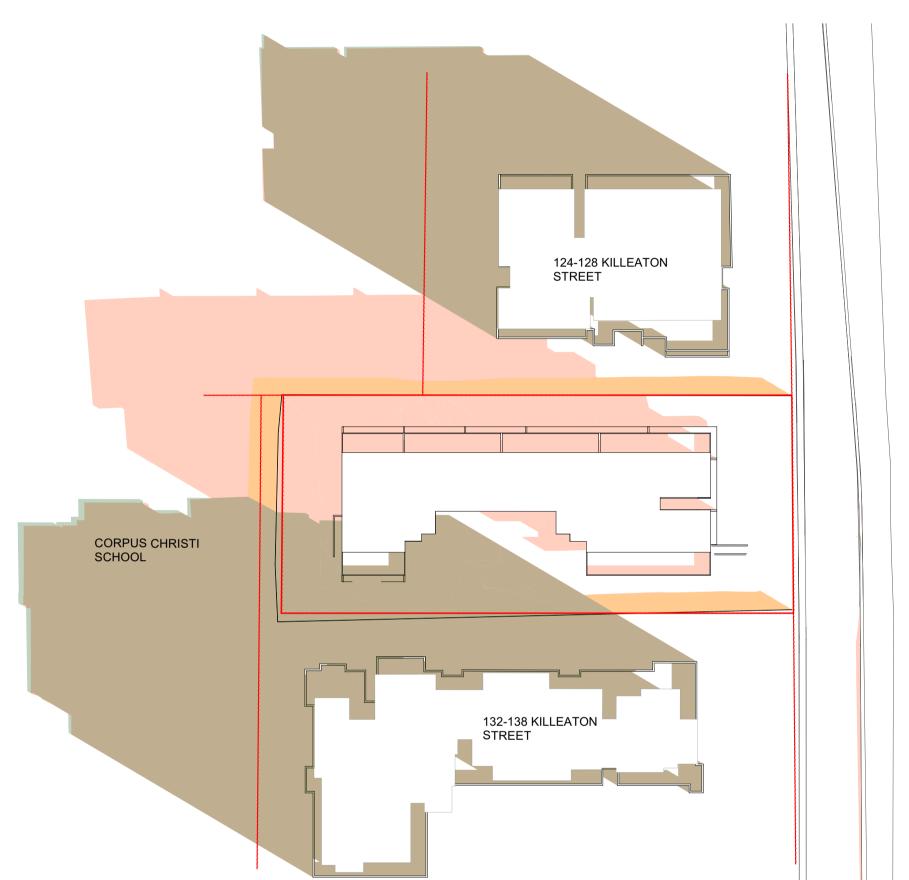

MULTI RESIDENTIAL DEVELOPMENT **130 Killeaton Street, St** Ives, NSW 2075 PROJECT NO. 21/16 NOT FO NOT FOR CONTRUCTION

DRAWING: **BASEMENT PLAN 01** 

DRAWN BY SCALE: J.E СНЕСКЕД ВУ В.С. 1:200@А1

CORPUS CHRISTI SCHOOL