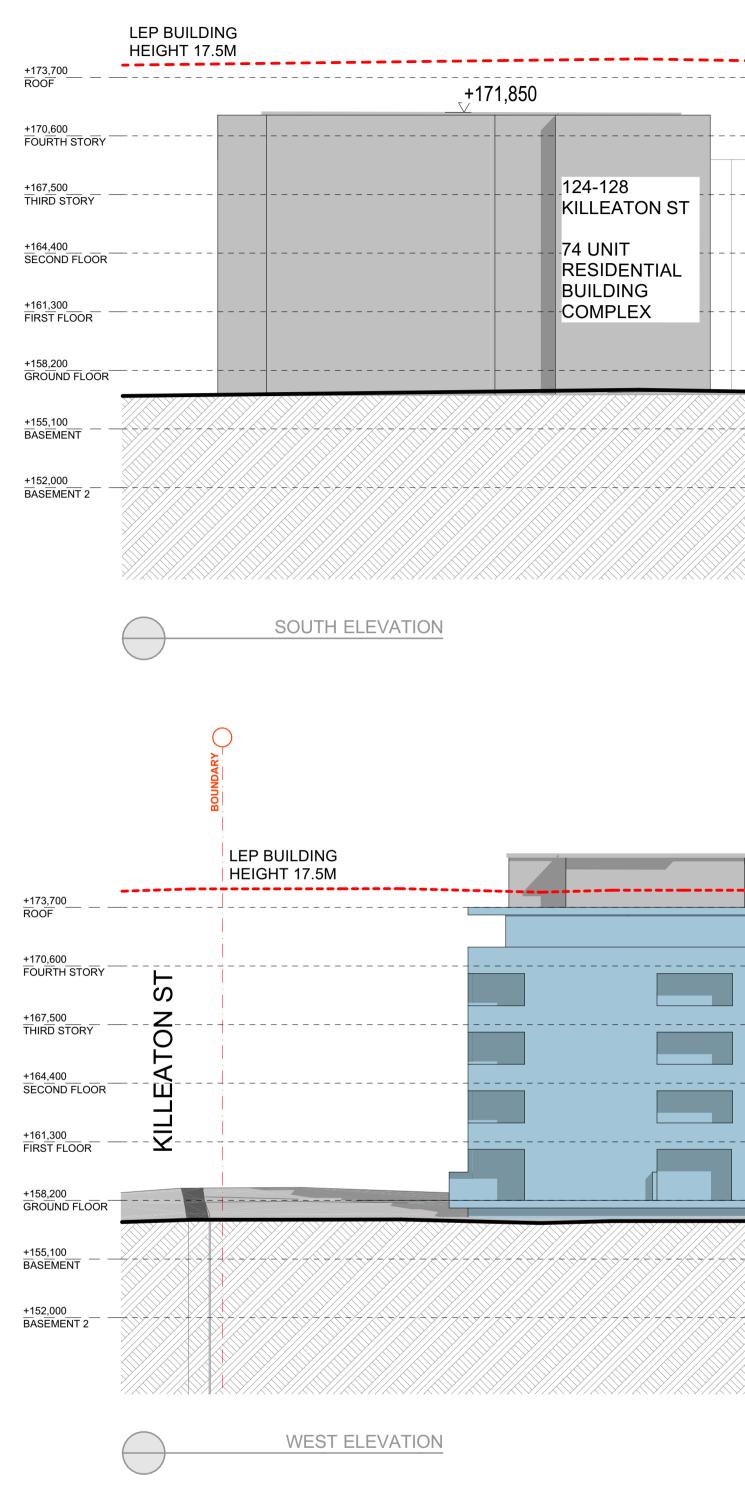

| ==== | <br>===== | <b>-</b> +173,700<br>ROOF    |
|------|-----------|------------------------------|
|      | <br>      |                              |
|      | <br>      | +167,500<br>THIRD STORY      |
| N ST | <br>      | +164,400<br>SECOND FLOOR     |
| IAL  | <br>      | +161,300<br>FIRST FLOOR      |
|      | <br>      | +158,200<br>GROUND FLOOR     |
|      |           | +1 <u>55,100</u><br>BASEMENT |
|      |           | +152,000<br>BASEMENT 2       |
|      |           |                              |

\_\_+1<u>73,700</u> \_\_\_\_ROOF

+170,600 OURTH STORY

+167,500 THIRD STORY

+164,400 ECOND FLOOR

+161,300 FIRST FLOOR

+1<u>58</u>,200 ROUND FLOOR

+1<u>55</u>,100 BASEMENT

+152,000 BASEMENT 2

| DRAWING: |        |       |       |
|----------|--------|-------|-------|
| SOUTH    | & WEST | ELEVA | TIONS |

ISSUE:

|            |            | _         |            |               |               |            |              |           |                     |           |            |                                 |
|------------|------------|-----------|------------|---------------|---------------|------------|--------------|-----------|---------------------|-----------|------------|---------------------------------|
| 0 1        | 2          | 3         | 4 5        |               |               | 10         |              |           |                     |           |            |                                 |
| COPYRIC    | GHTS:      |           |            |               |               |            |              |           |                     |           |            |                                 |
|            |            |           |            | is the owner  |               |            |              |           |                     |           |            | ecifications.<br>International. |
| NOTES:     |            |           |            | ·             | i whole of p  |            |              |           |                     | SKCHZIC F |            | international.                  |
| DO NO      |            |           |            |               |               |            |              |           |                     |           |            |                                 |
| VERIF      | Y ALL I    | DIME      | NSION      | S ON SITE     | E BEFOR       | E COM      | MENCI        | NG WC     | RK                  |           |            |                                 |
| Builder st | hall chec  | k all din | nensions   | and levels on | site prior to | construct  | tion. Notify | any error | rs, discre          | pancies   | or omissio | ons to the arch                 |
| Drawings   | shall NC   | DT BE l   | JSED FO    | R CONSTRU     | JCTION pur    | poses unti | il issued "F | OR CON    | ISTRUC <sup>®</sup> | tion".    |            |                                 |
| All bound  | laries and | d conto   | urs subier | t to survey   |               |            |              |           |                     |           |            |                                 |

ISSUE: Α

FOURTH STORY

4/3 The Postern, Castlecrag NSW 2068 Phone: (02) 9967 9966 Fax: (02) 9967 9977 info@mainternational.com.au www.mainternational.com.au Nominated Architect No.6033 ABN 76 091 107 201 ACN 091107201