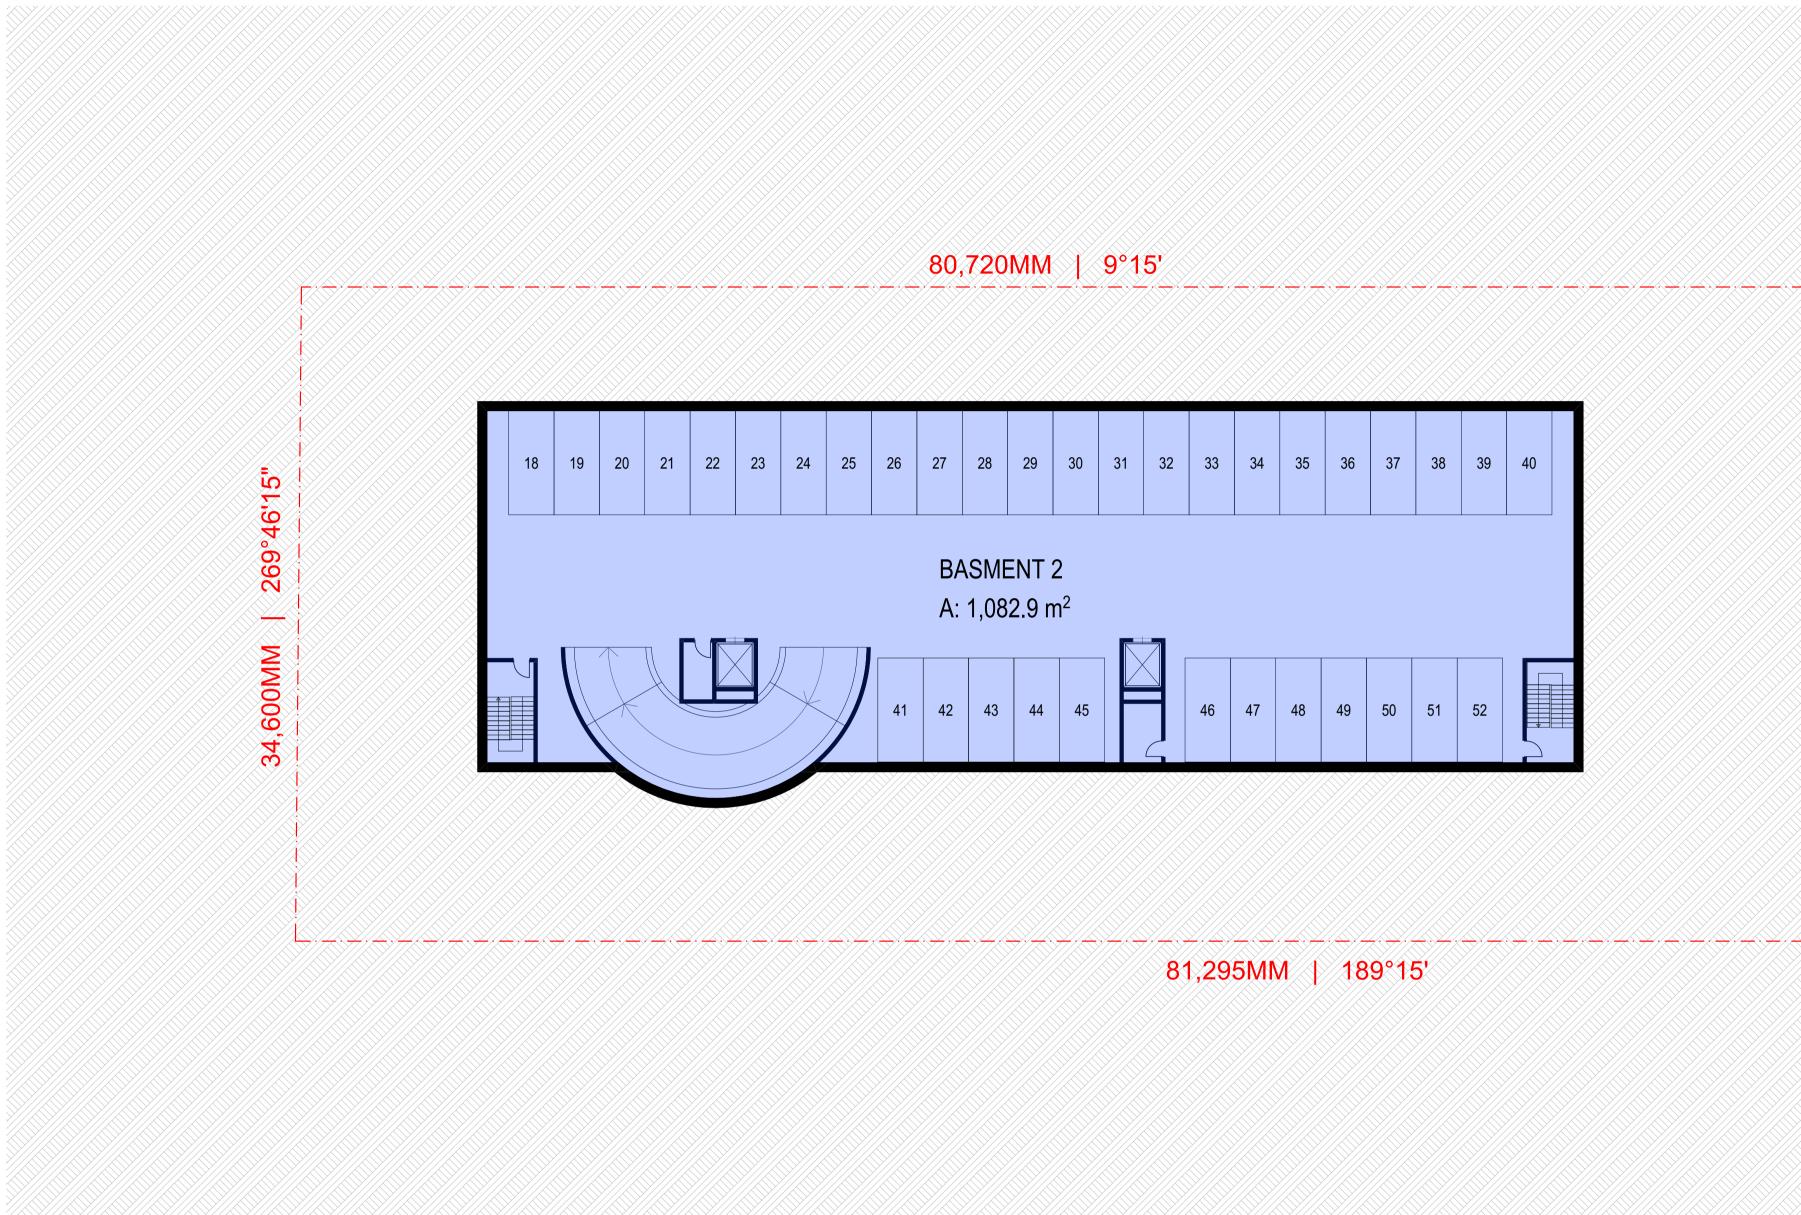

98°48'50" <del>X44</del> 34,600MM

MULTI RESIDENTIAL DEVELOPMENT **130 Killeaton Street, St** Ives, NSW 2075 PROJECT NO. 21/16 NOT FO NOT FOR CONTRUCTION

DRAWING: **BASEMENT PLAN 02** 

DRAWN BY SCALE: J.E СНЕСКЕД ВУ В.С. 1:200@А1