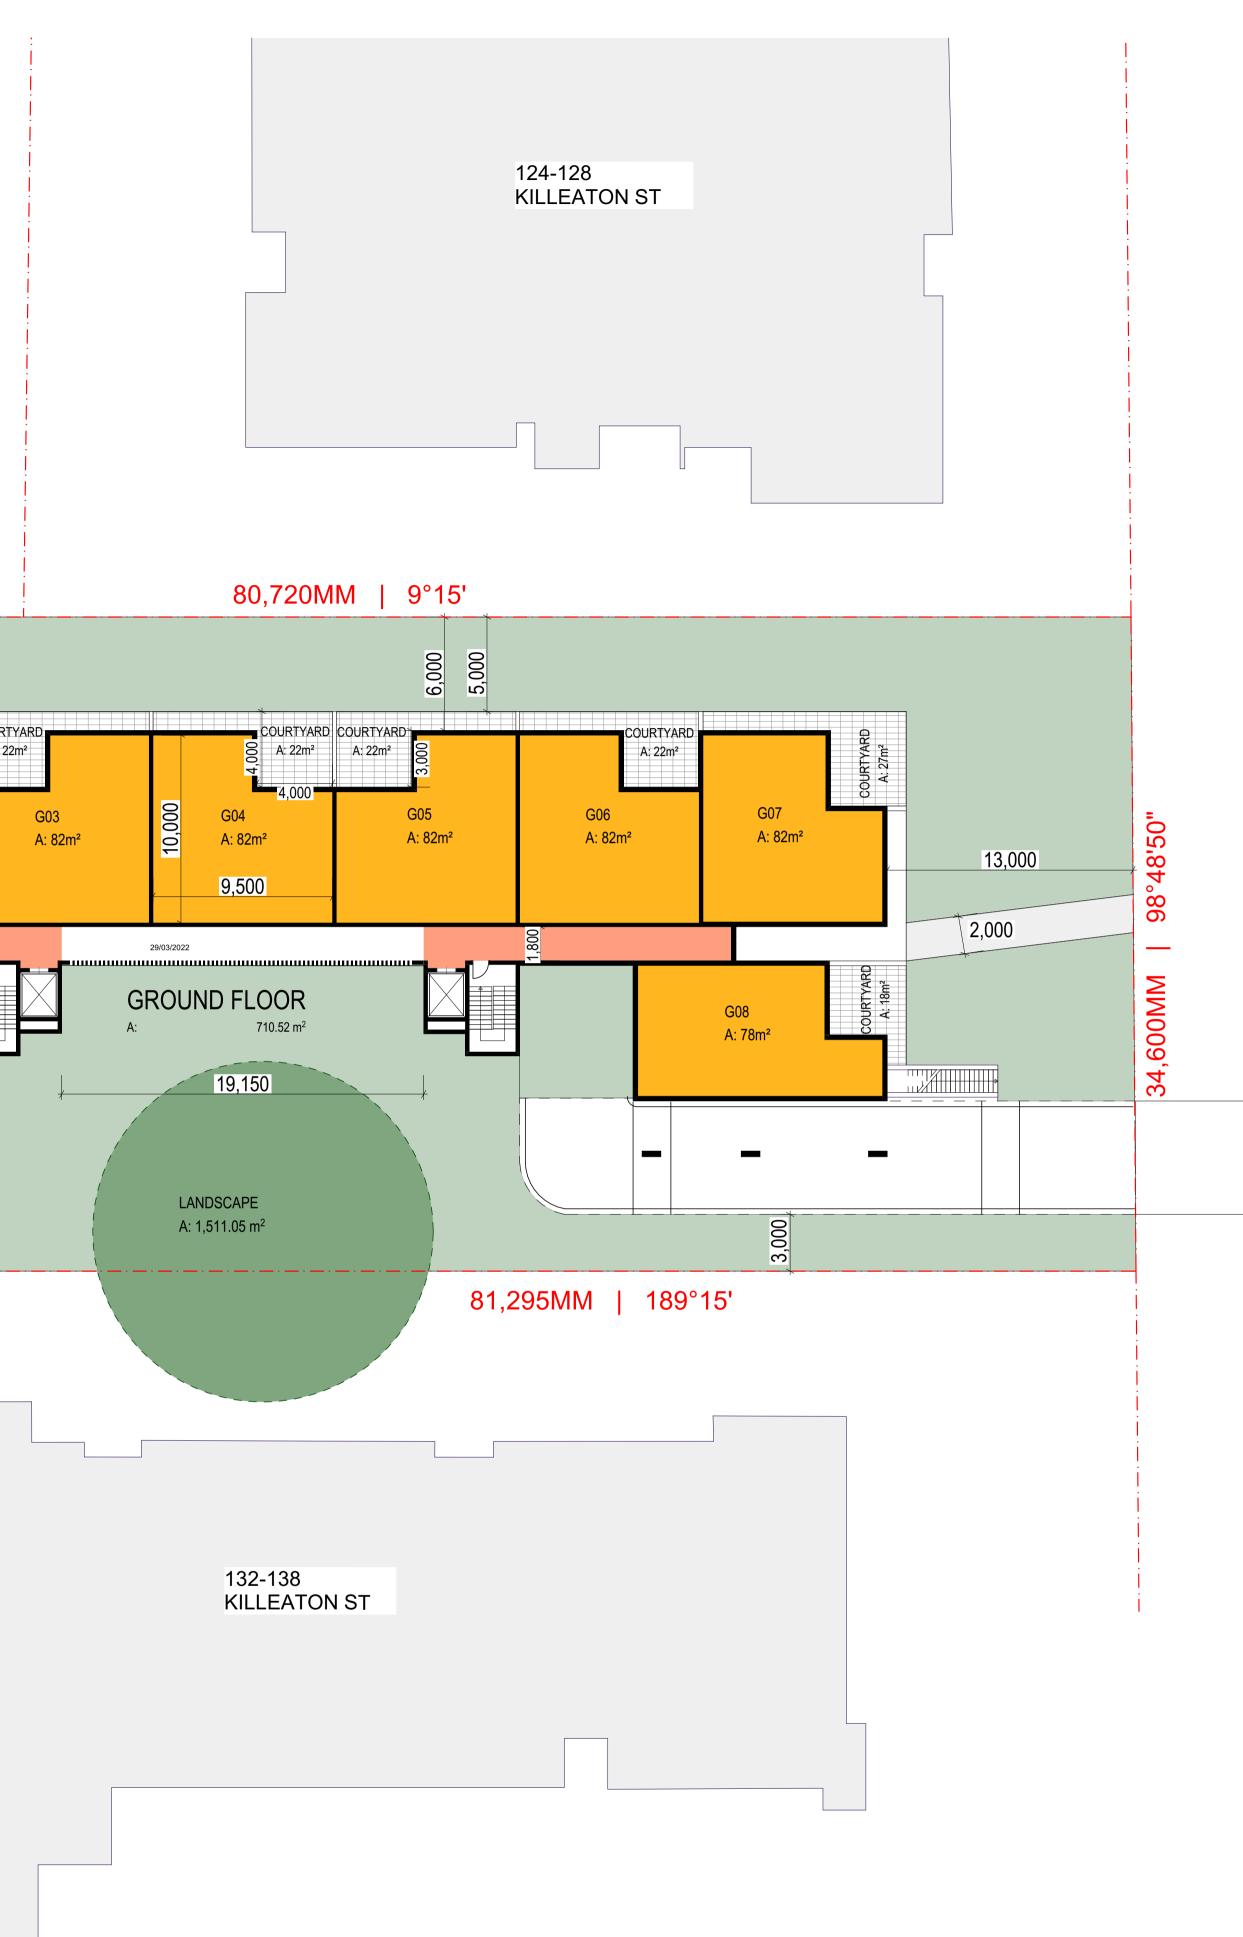

| KILLEATON STREET |
|------------------|
|                  |

| DRAWING: |       |      |
|----------|-------|------|
| GROUND   | FLOOR | PLAN |

CORPUS CHRISTI SCHOOL

4/3 The Postern, Castlecrag NSW 2068 Phone: (02) 9967 9966 Fax: (02) 9967 9977 info@mainternational.com.au www.mainternational.com.au Nominated Architect No.6033 ABN 76 091 107 201 ACN 091107201

| GROSS F     | LOOR AREAS              |
|-------------|-------------------------|
|             | AREA (m2)               |
| GROUND FLOO | OR                      |
|             | 710.52                  |
| FIRST FLOOR |                         |
|             | 796.93                  |
| SECOND FLOC | )R                      |
|             | 796.93                  |
| THIRD STORY |                         |
|             | 796.93                  |
| FOURTH STOR | Y                       |
|             | 541.87                  |
|             | 3,643.18 m <sup>2</sup> |
|             | GFA AREAS MEASURED      |