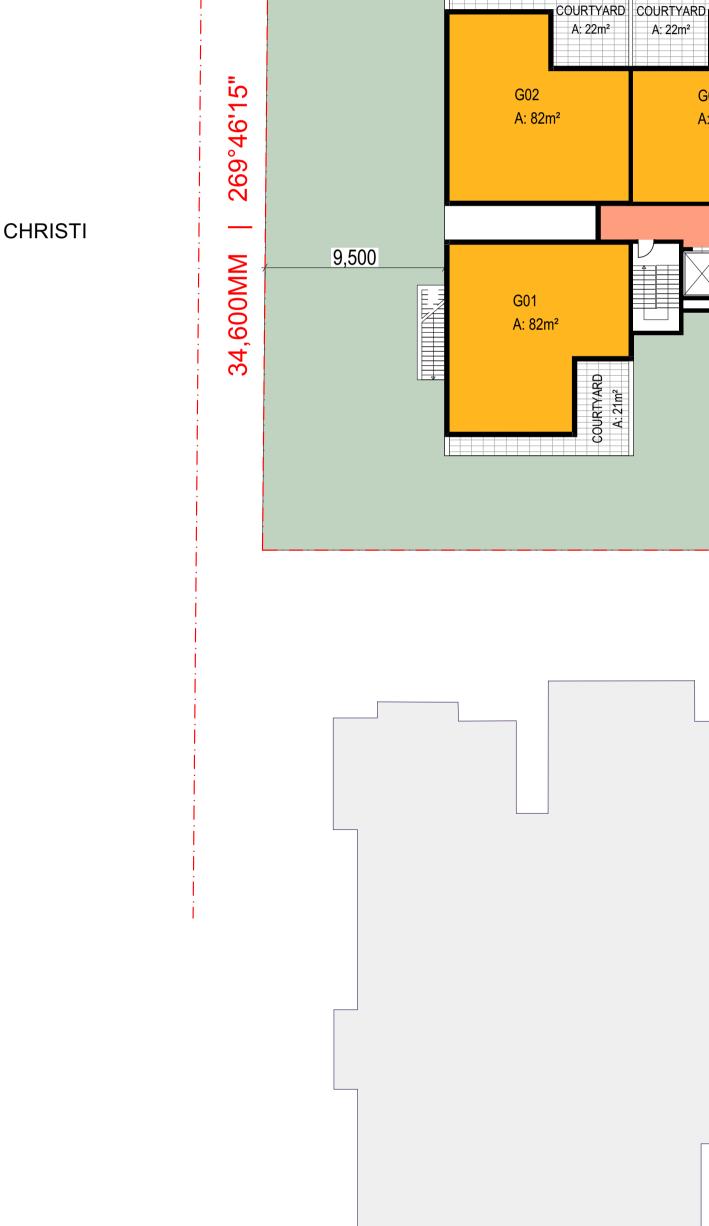

98°48'50" <del>X44</del> 34,600MM

MULTI RESIDENTIAL DEVELOPMENT **130 Killeaton Street, St** Ives, NSW 2075 PROJECT NO. 21/16 NOT FO NOT FOR CONTRUCTION

DRAWING: **BASEMENT PLAN 02** 

DRAWN BY SCALE: J.E СНЕСКЕД ВУ В.С. 1:200@А1

MULTI RESIDENTIAL DEVELOPMENT **130 Killeaton Street, St** Ives, NSW 2075 PROJECT NO. 21/16 NOT FO NOT FOR CONTRUCTION

DRAWING: **BASEMENT PLAN 01** 

DRAWN BY SCALE: J.E СНЕСКЕД ВУ В.С. 1:200@А1

CORPUS CHRISTI SCHOOL