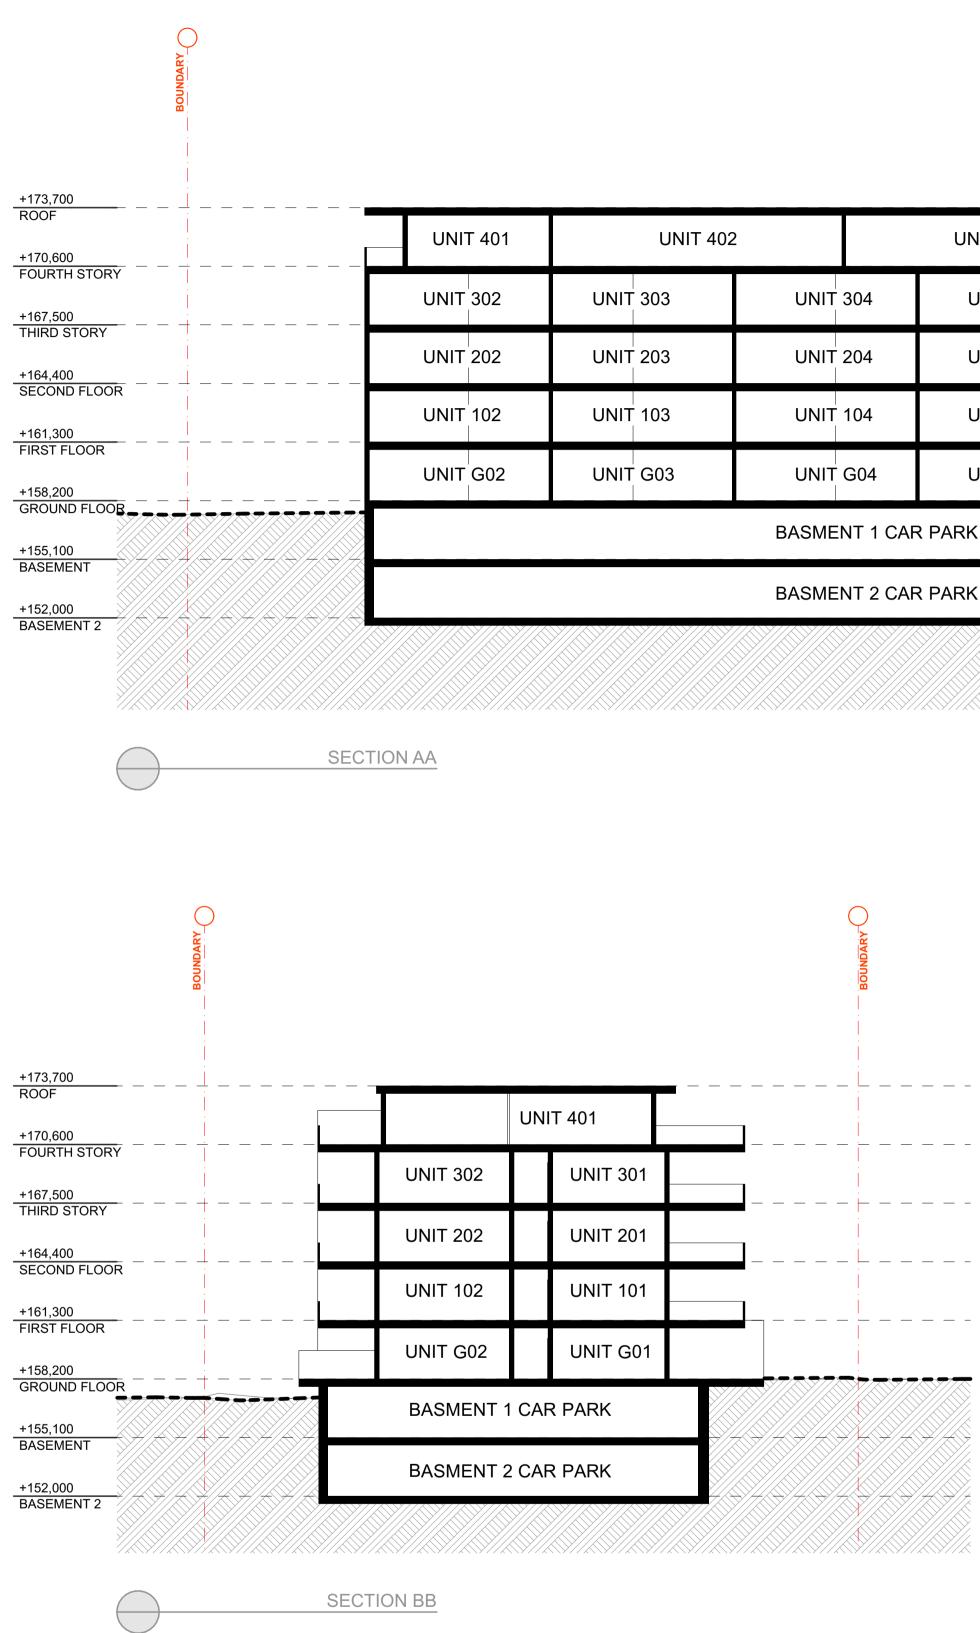

| 1                  |                    | UNIT 402         |      |     | UNIT 403 | UNIT 404 |          |          |  |  |
|--------------------|--------------------|------------------|------|-----|----------|----------|----------|----------|--|--|
|                    | UNIT               | 303              | UNIT | 304 | UNIT 305 |          | UNIT 306 | UNIT 307 |  |  |
|                    | UNIT               | 203              | UNIT | 204 | UNIT 205 |          | UNIT 206 | UNIT 207 |  |  |
|                    | UNIT               | <sup>-</sup> 103 | UNIT | 104 | UNIT 105 |          | UNIT 106 | UNIT 107 |  |  |
|                    | UNIT               | G03              | UNIT | G04 | UNIT G05 |          | UNIT G06 | UNIT G07 |  |  |
| BASMENT 1 CAR PARK |                    |                  |      |     |          |          |          |          |  |  |
|                    | BASMENT 2 CAR PARK |                  |      |     |          |          |          |          |  |  |
|                    |                    |                  |      |     |          |          |          |          |  |  |

 $\bigcap$ 

> MULTI RESIDENTIAL DEVELOPMENT 130 Killeaton Street, St Ives, NSW 2075 PROJECT NO. 21/16 NOT FO NOT FOR CONTRUCTION

SECTIONS

DRAWING:

DRAWN BY SCALE: J.E СНЕСКЕД ВУ 1:200@А1 B.C.

DRAWING NO .: A2101