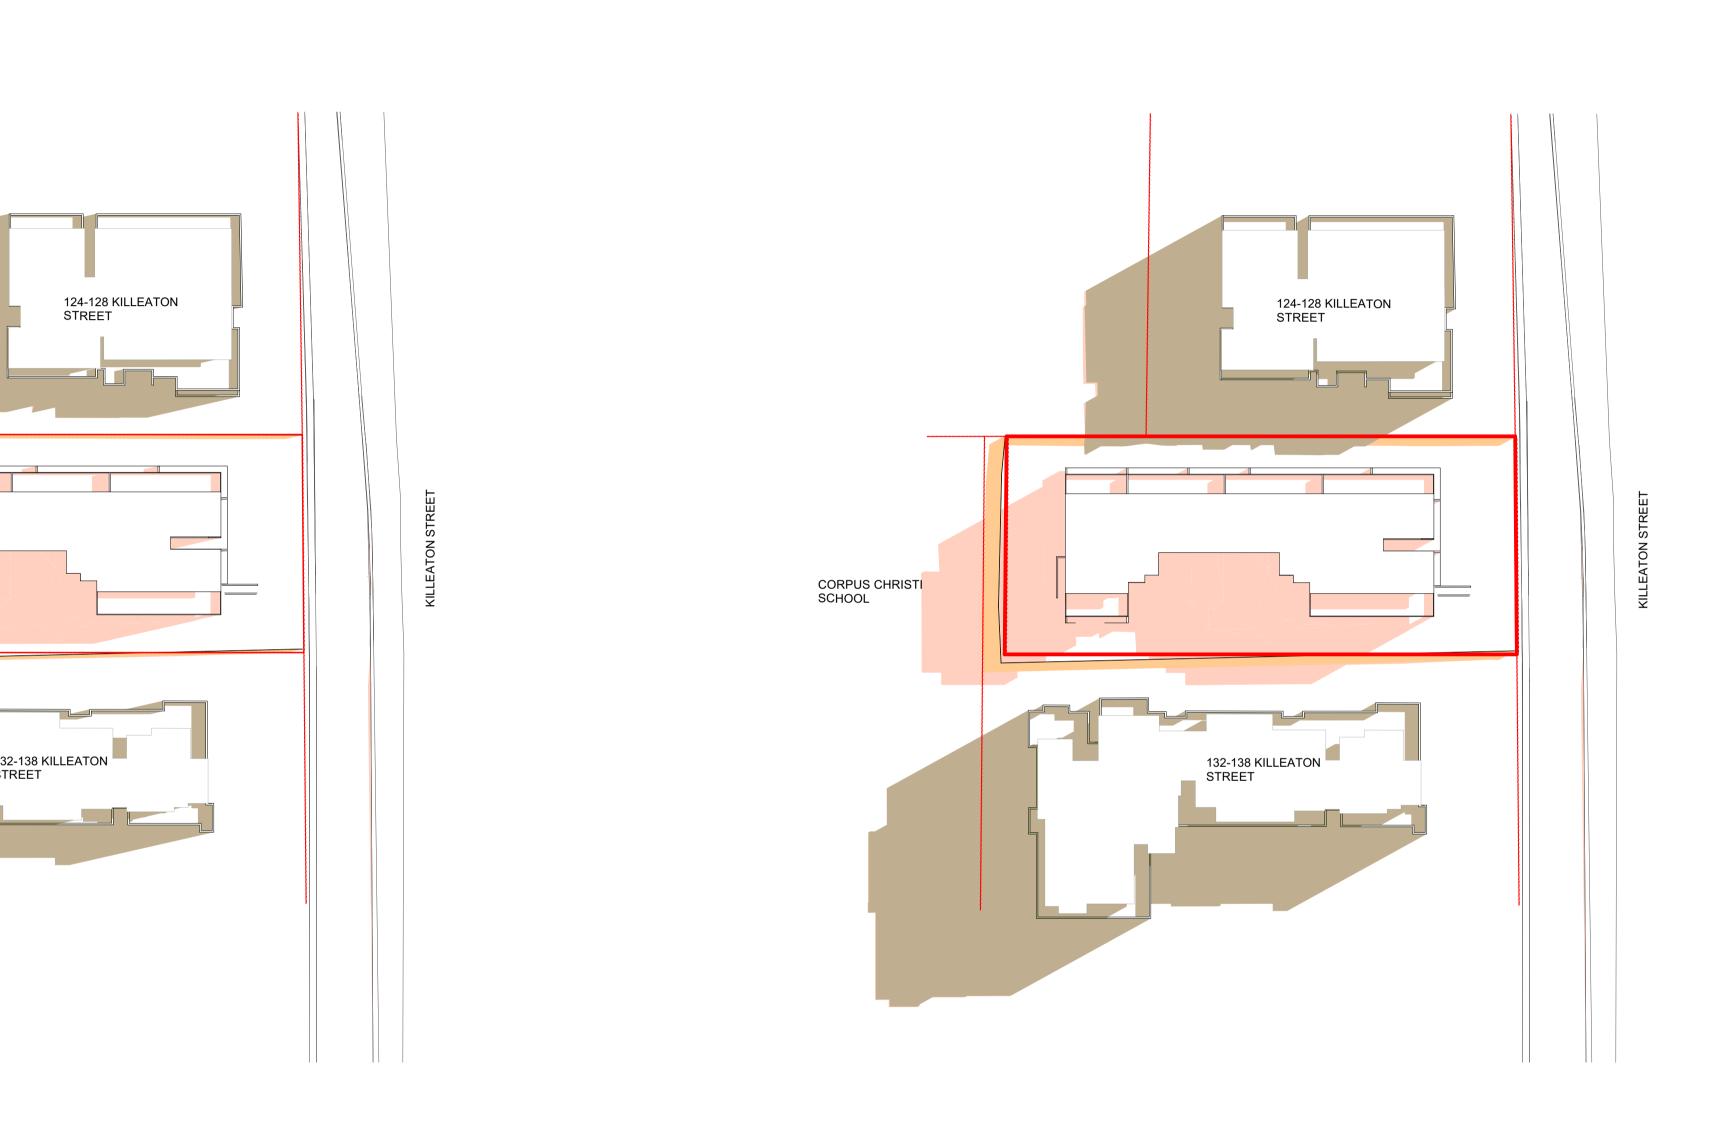

| KILLEATON STREET |
|------------------|
|                  |

| DRAWING: |       |      |
|----------|-------|------|
| GROUND   | FLOOR | PLAN |

CORPUS CHRISTI SCHOOL

4/3 The Postern, Castlecrag NSW 2068 Phone: (02) 9967 9966 Fax: (02) 9967 9977 info@mainternational.com.au www.mainternational.com.au Nominated Architect No.6033 ABN 76 091 107 201 ACN 091107201