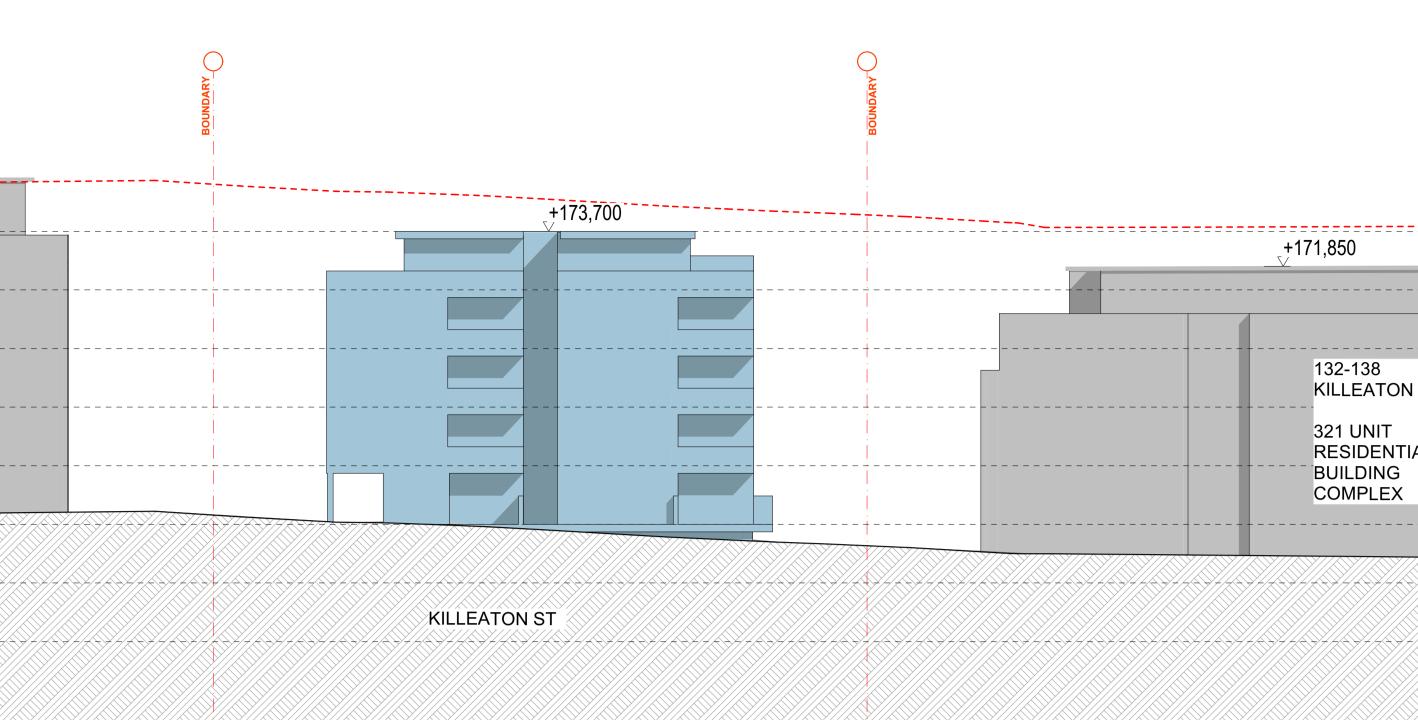

|            |          | JUNDARY |                                                                             |                                                                                |
|------------|----------|---------|-----------------------------------------------------------------------------|--------------------------------------------------------------------------------|
| <u>m</u> ' | +173,700 |         | +176,550                                                                    |                                                                                |
|            |          |         | 132-138<br>KILLEATON ST<br>- 321 UNIT<br>RESIDENTIAL<br>BUILDING<br>COMPLEX | +173,700<br>ROOF<br>                                                           |
|            |          |         |                                                                             | +158,200<br>GROUND FLOOR<br>- +155,100<br>BASEMENT<br>- +152,000<br>BASEMENT 2 |