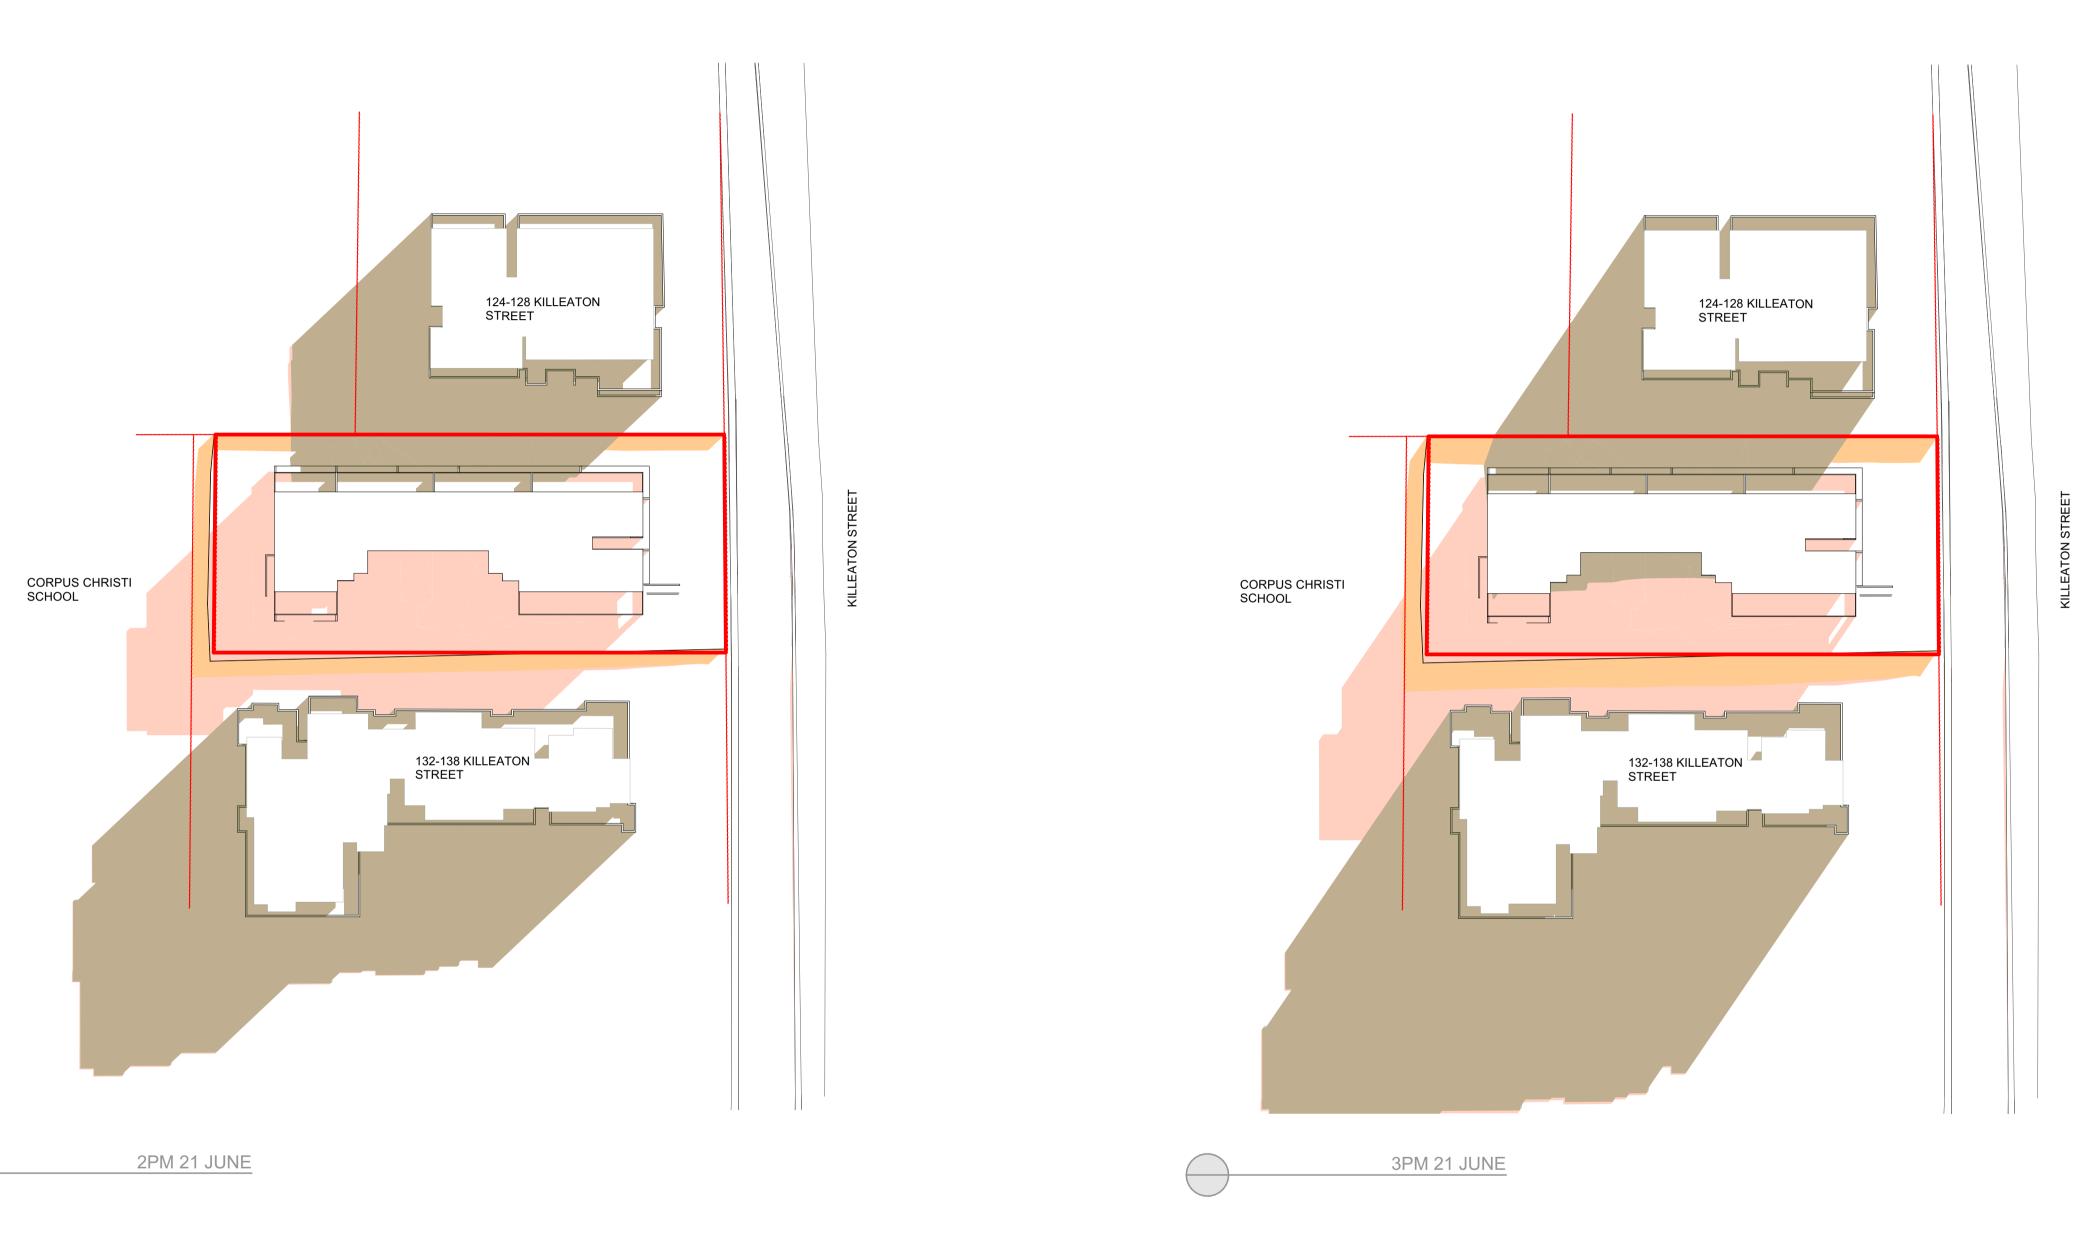

CORPUS CHRISTI SCHOOL

12PM 21 JUNE

EXISTING FENCE

NEIGHBOUR SHADOWS

PROPOSED BUILDING SHADOWS

4/3 The Postern, Castlecrag NSW 2068 Phone: (02) 9967 9966 Fax: (02) 9967 9977 info@mainternational.com.au www.mainternational.com.au Nominated Architect No.6033 ABN 76 091 107 201 ACN 091107201

COPYRIGHTS: Mackenzie Architects International is the owner of the copyright subsisting in these drawings, plans, designs and specifications. They must not be used, reproduced or copied in whole or part without prior written consent of Mackenzie Architects International. NOTES: DO NOT SCALE DRAWINGS VERIFY ALL DIMENSIONS ON SITE BEFORE COMMENCING WORK Builder shall check all dimensions and levels on site prior to construction. Notify any errors, discrepancies or omissions to the architect. Drawings shall NOT BE USED FOR CONSTRUCTION purposes until issued "FOR CONSTRUCTION". All boundaries and contours subject to survey

STREET

132-138 KILLEATON STREET

1PM 21 JUNE

CLIENT & DEVELOPER:

CONSTRUCTION COMPANY:

CONSTRUCTION COMPANY:

CLIENT & DEVELOPER:

AMENDMENTS No. REVISION BY DATE JE 29/03/2021 A PLANNING PROPOSAL APPLICATION 

MULTI RESIDENTIAL DEVELOPMENT 130 Killeaton Street, St Ives, NSW 2075 PROJECT NO. 21/16 NOT FO NOT FOR CONTRUCTION

DRAWING: 12PM-1PM PROPOSED SHADOW DIAGRAMS

DRAWN BY SCALE: J.E CHECKED BY NTS B.C.

ISSUE: