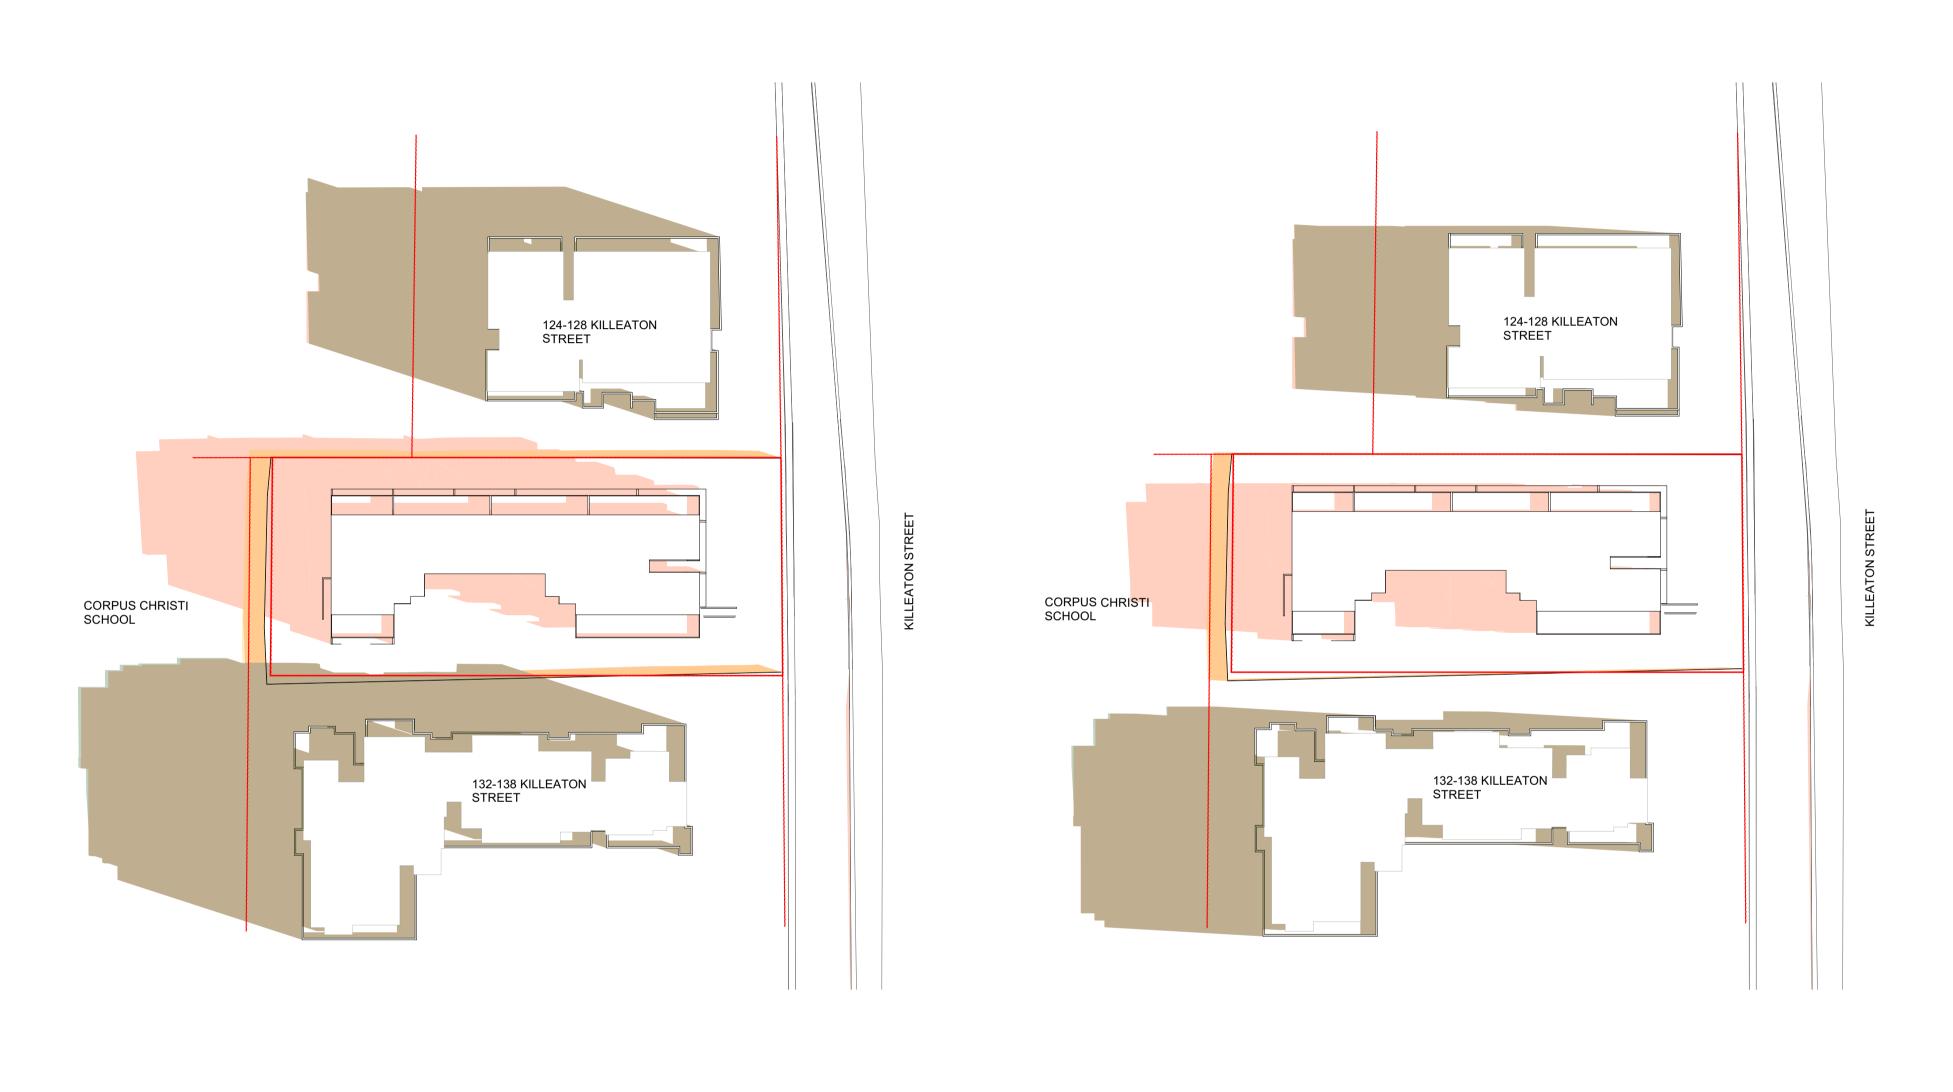

| KILLEATON STREET |
|------------------|
|                  |

| DRAWING: |       |      |
|----------|-------|------|
| GROUND   | FLOOR | PLAN |

CORPUS CHRISTI SCHOOL

4/3 The Postern, Castlecrag NSW 2068 Phone: (02) 9967 9966 Fax: (02) 9967 9977 info@mainternational.com.au www.mainternational.com.au Nominated Architect No.6033 ABN 76 091 107 201 ACN 091107201