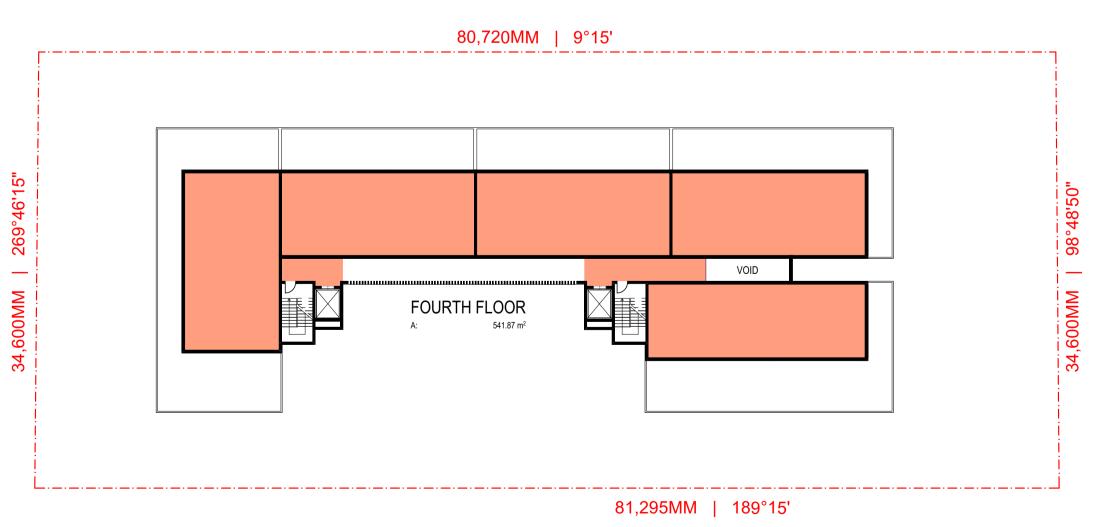

MULTI RESIDENTIAL DEVELOPMENT 130 Killeaton Street, St Ives, NSW 2075 NOT FOR CONTRUCTION

DRAWING: FOURTH FLOOR PLAN

DRAWN BY SCALE: J.E СНЕСКЕД ВУ 1:200@А1 B.C.

|                                                             | 2                                                                  | 3                                          | 4                                               | 5                                                                                                     |                                       |                   | 10                                |            |                   |                |                         |                      |           |           |
|-------------------------------------------------------------|--------------------------------------------------------------------|--------------------------------------------|-------------------------------------------------|-------------------------------------------------------------------------------------------------------|---------------------------------------|-------------------|-----------------------------------|------------|-------------------|----------------|-------------------------|----------------------|-----------|-----------|
| Macke<br>They n<br>NOTE<br>DO N<br>VERI<br>Builde<br>Drawir | nust not b<br>S:<br>IOT SC<br>FY ALL<br>r shall che<br>ngs shall N | e used<br>ALE<br>DIM<br>ck all o<br>NOT BE | , reprod<br>DRAW<br>ENSIC<br>dimensic<br>E USED | inal is the ow<br>uced or copie<br>/INGS<br>DNS ON S<br>ins and levels<br>FOR CONST<br>bject to surve | t in who<br>TE Bl<br>on site<br>RUCTI | ole or pa<br>EFOR | right subs<br>art withou<br>E CON | It prior w | ritten co<br>CING | NOR<br>Prrors, | of Mack<br>K<br>discrep | enzie Ar<br>ancies o | rchitects | Internati |

| GROSS F     | LOOR AREAS              |
|-------------|-------------------------|
|             | AREA (m2)               |
| GROUND FLOO | OR                      |
|             | 710.52                  |
| FIRST FLOOR |                         |
|             | 796.93                  |
| SECOND FLOC | )R                      |
|             | 796.93                  |
| THIRD STORY |                         |
|             | 796.93                  |
| FOURTH STOR | Y                       |
|             | 541.87                  |
|             | 3,643.18 m <sup>2</sup> |
|             | GFA AREAS MEASURED      |