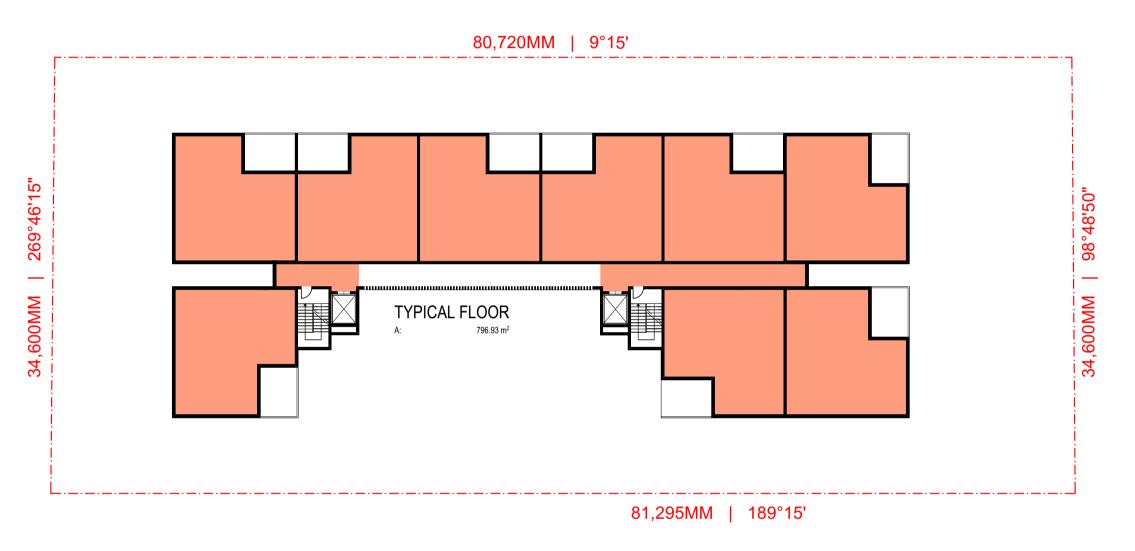

| APPLICATION | BY<br>JE | DATE<br>29/03/2021 | PROJECT NC |
|-------------|----------|--------------------|------------|
|             |          |                    |            |

MULTI RESIDENTIAL DEVELOPMENT 130 Killeaton Street, St Ives, NSW 2075 PROJECT NO. 21/16 NOT FOL NOT FOR CONTRUCTION

DRAWING: TYPICAL FLOOR PLAN

DRAWN BY SCALE: J.E СНЕСКЕД ВУ 1:200@А1 B.C.

COPYRIGHTS: Mackenzie Architects International is the owner of the copyright subsisting in these drawings, plans, designs and specifications. They must not be used, reproduced or copied in whole or part without prior written consent of Mackenzie Architects International.

| GROSS F     | LOOR AREAS              |
|-------------|-------------------------|
|             | AREA (m2)               |
| GROUND FLOO | OR                      |
|             | 710.52                  |
| FIRST FLOOR |                         |
|             | 796.93                  |
| SECOND FLOC | )R                      |
|             | 796.93                  |
| THIRD STORY |                         |
|             | 796.93                  |
| FOURTH STOR | Y                       |
|             | 541.87                  |
|             | 3,643.18 m <sup>2</sup> |
|             | GFA AREAS MEASURED      |