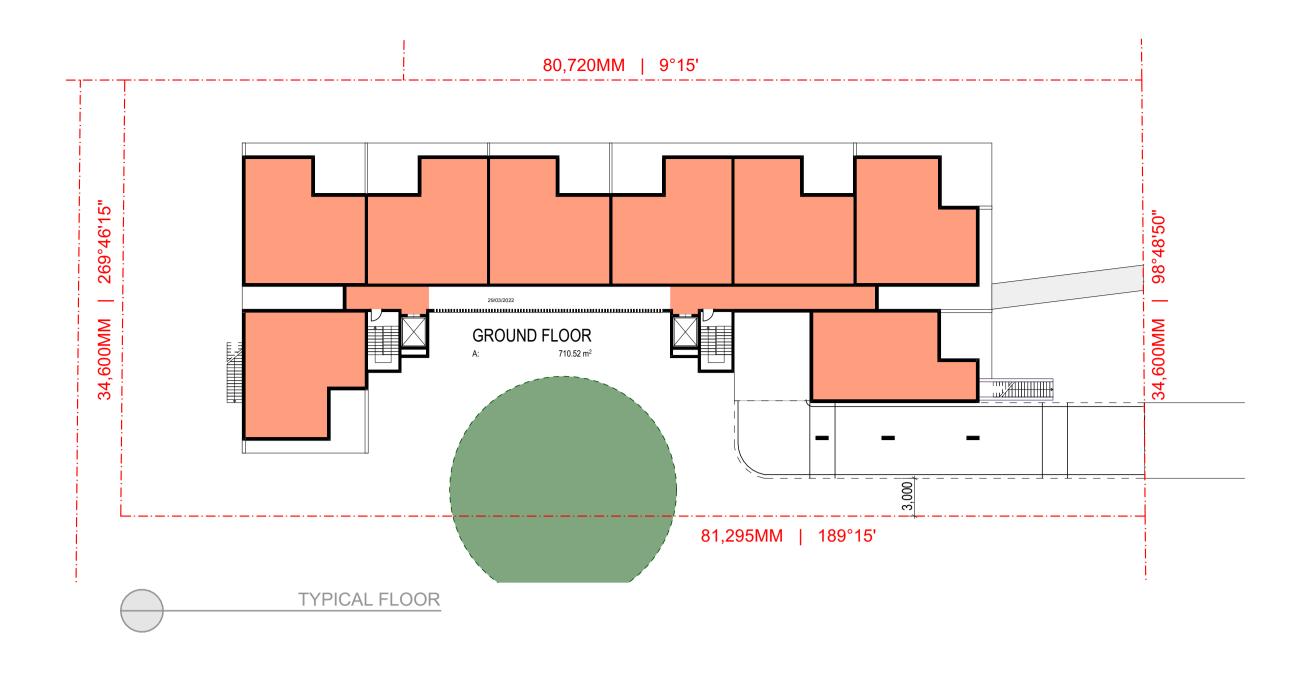

98°48'50" <del>X44</del> 34,600MM

MULTI RESIDENTIAL DEVELOPMENT **130 Killeaton Street, St** Ives, NSW 2075 PROJECT NO. 21/16 NOT FO NOT FOR CONTRUCTION

DRAWING: **BASEMENT PLAN 02** 

DRAWN BY SCALE: J.E СНЕСКЕД ВУ В.С. 1:200@А1

| GROSS F     | LOOR AREAS              |
|-------------|-------------------------|
|             | AREA (m2)               |
| GROUND FLOO | OR                      |
|             | 710.52                  |
| FIRST FLOOR |                         |
|             | 796.93                  |
| SECOND FLOC | )R                      |
|             | 796.93                  |
| THIRD STORY |                         |
|             | 796.93                  |
| FOURTH STOR | Y                       |
|             | 541.87                  |
|             | 3,643.18 m <sup>2</sup> |
|             | GFA AREAS MEASURED      |