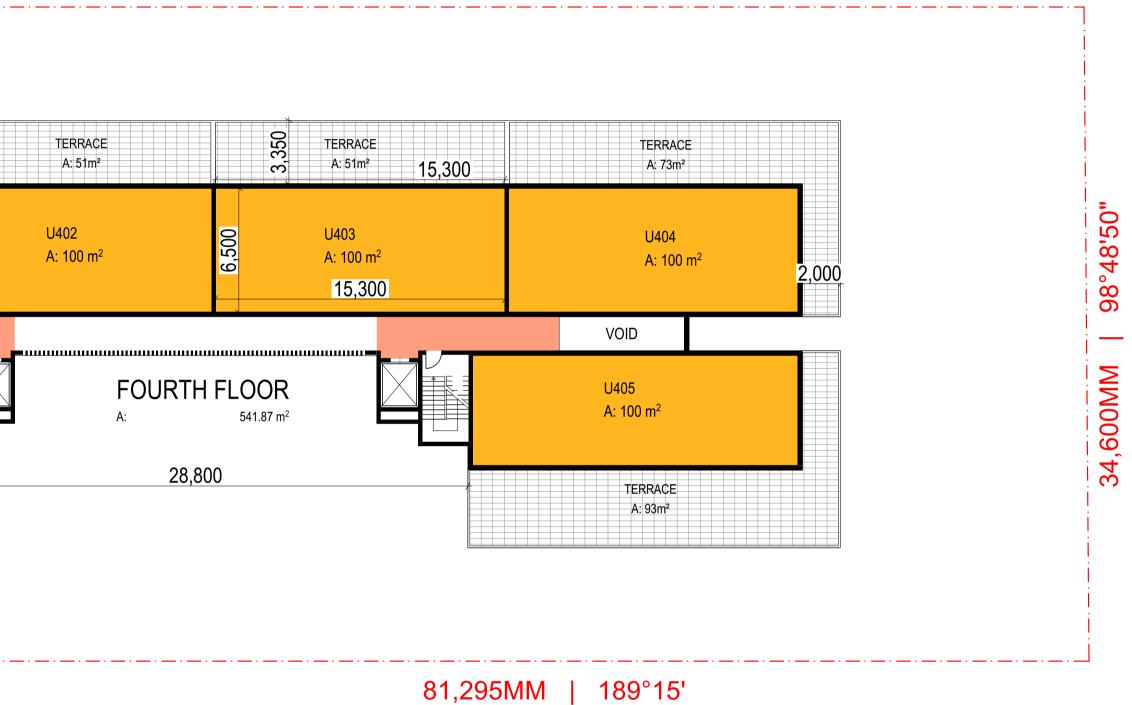

MULTI RESIDENTIAL DEVELOPMENT 130 Killeaton Street, St Ives, NSW 2075 NOT FOR CONTRUCTION

DRAWING: FOURTH FLOOR PLAN

DRAWN BY SCALE: J.E СНЕСКЕД ВУ 1:200@А1 B.C.

|                                                             | 2                                                                  | 3                                          | 4                                               | 5                                                                                                     |                                       |                   | 10                                |            |                   |                |                         |                      |           |           |
|-------------------------------------------------------------|--------------------------------------------------------------------|--------------------------------------------|-------------------------------------------------|-------------------------------------------------------------------------------------------------------|---------------------------------------|-------------------|-----------------------------------|------------|-------------------|----------------|-------------------------|----------------------|-----------|-----------|
| Macke<br>They n<br>NOTE<br>DO N<br>VERI<br>Builde<br>Drawir | nust not b<br>S:<br>IOT SC<br>FY ALL<br>r shall che<br>ngs shall N | e used<br>ALE<br>DIM<br>ck all o<br>NOT BE | , reprod<br>DRAW<br>ENSIC<br>dimensic<br>E USED | inal is the ow<br>uced or copie<br>/INGS<br>DNS ON S<br>ins and levels<br>FOR CONST<br>bject to surve | t in who<br>TE Bl<br>on site<br>RUCTI | ole or pa<br>EFOR | right subs<br>art withou<br>E CON | It prior w | ritten co<br>CING | NOR<br>Prrors, | of Mack<br>K<br>discrep | enzie Ar<br>ancies o | rchitects | Internati |

| GROSS F     | LOOR AREAS              |
|-------------|-------------------------|
|             | AREA (m2)               |
| GROUND FLOO | OR                      |
|             | 710.52                  |
| FIRST FLOOR |                         |
|             | 796.93                  |
| SECOND FLOC | )R                      |
|             | 796.93                  |
| THIRD STORY |                         |
|             | 796.93                  |
| FOURTH STOR | Y                       |
|             | 541.87                  |
|             | 3,643.18 m <sup>2</sup> |
|             | GFA AREAS MEASURED      |