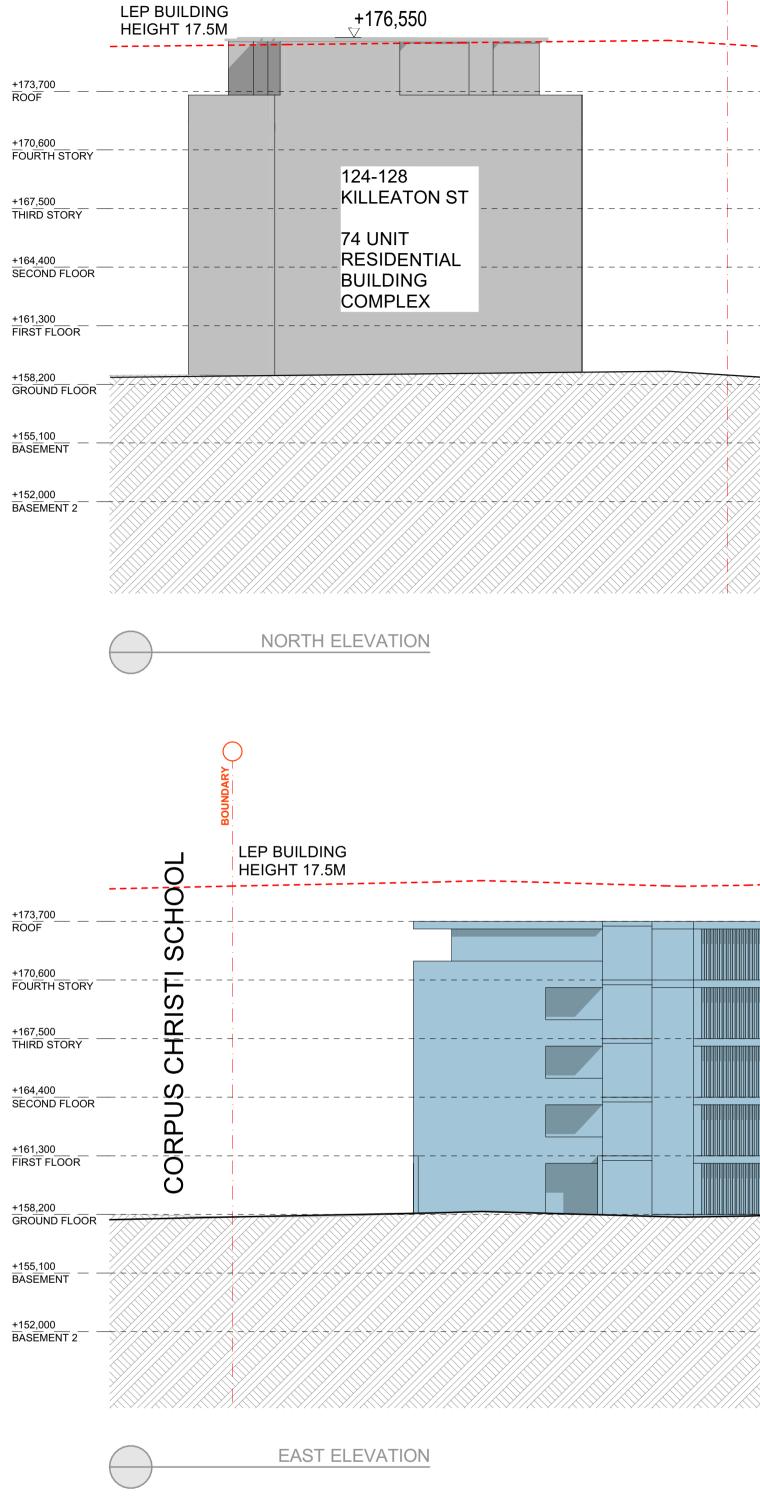

| ==== | <br>===== | <b>-</b> +173,700<br>ROOF    |
|------|-----------|------------------------------|
|      | <br>      |                              |
|      | <br>      | +167,500<br>THIRD STORY      |
| N ST | <br>      | +164,400<br>SECOND FLOOR     |
| IAL  | <br>      | +161,300<br>FIRST FLOOR      |
|      | <br>      | +158,200<br>GROUND FLOOR     |
|      |           | +1 <u>55,100</u><br>BASEMENT |
|      |           | +152,000<br>BASEMENT 2       |
|      |           |                              |

\_\_+1<u>73,700</u> \_\_\_\_ROOF

+170,600 OURTH STORY

+167,500 THIRD STORY

+164,400 ECOND FLOOR

+161,300 FIRST FLOOR

+1<u>58</u>,200 ROUND FLOOR

+1<u>55</u>,100 BASEMENT

+152,000 BASEMENT 2

MULTI RESIDENTIAL DEVELOPMENT **130 Killeaton Street, St** Ives, NSW 2075 PROJECT NO. 21/16 NOT FO NOT FOR CONTRUCTION

DRAWING: NORTH & EAST ELEVATIONS

DRAWN BY SCALE: J.E СНЕСКЕД ВУ 1:200@А1 B.C.

ISSUE: