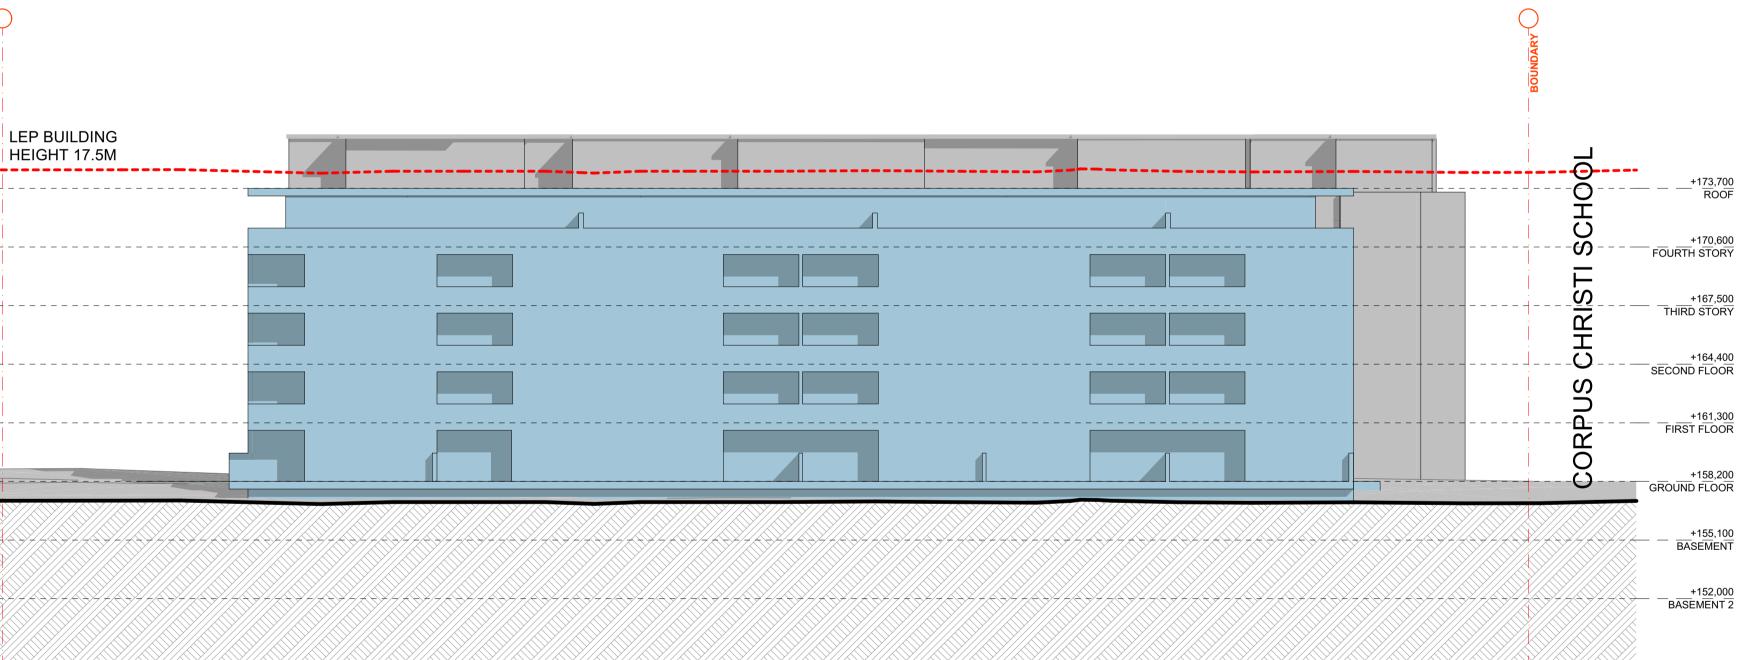

| ==== | <br>===== | <b>-</b> +173,700<br>ROOF    |
|------|-----------|------------------------------|
|      | <br>      |                              |
|      | <br>      | +167,500<br>THIRD STORY      |
| N ST | <br>      | +164,400<br>SECOND FLOOR     |
| IAL  | <br>      | +161,300<br>FIRST FLOOR      |
|      | <br>      | +158,200<br>GROUND FLOOR     |
|      |           | +1 <u>55,100</u><br>BASEMENT |
|      |           | +152,000<br>BASEMENT 2       |
|      |           |                              |

\_\_+1<u>73,700</u> \_\_\_\_ROOF

+170,600 OURTH STORY

+167,500 THIRD STORY

+164,400 ECOND FLOOR

+161,300 FIRST FLOOR

+1<u>58</u>,200 ROUND FLOOR

+1<u>55</u>,100 BASEMENT

+152,000 BASEMENT 2

|            |          | JUNDARY |                                                                             |                                                                                |
|------------|----------|---------|-----------------------------------------------------------------------------|--------------------------------------------------------------------------------|
| <u>m</u> ' | +173,700 |         | +176,550                                                                    |                                                                                |
|            |          |         | 132-138<br>KILLEATON ST<br>- 321 UNIT<br>RESIDENTIAL<br>BUILDING<br>COMPLEX | +173,700<br>ROOF<br>                                                           |
|            |          |         |                                                                             | +158,200<br>GROUND FLOOR<br>- +155,100<br>BASEMENT<br>- +152,000<br>BASEMENT 2 |